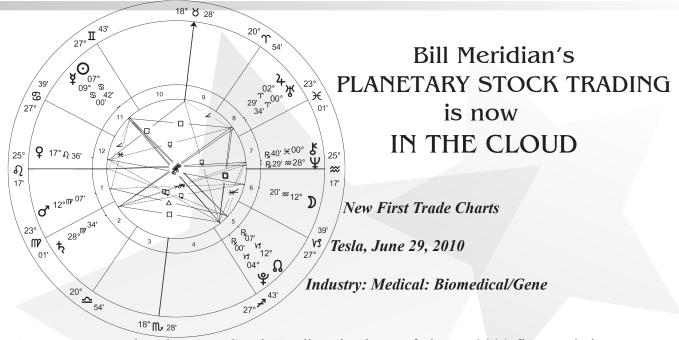

- Have access to the Planetary Stock Trading database of almost 2000 first-trade horoscopes
- Have access to the same tools that are utilized by Bill Meridian
- Quickly utilize winning strategies such as Jupiter Portfolios
- Quickly determine which stocks will be activated by upcoming phenomenon
- Scan hundreds of charts to determine which elements are common to certain groups
- Analyze charts by industry group
- Database updated weekly
- Utilize transits, progressions, directions, and an array of predictive techniques