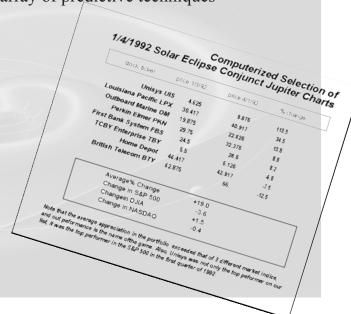

- Have access to the Planetary Stock Trading database of almost 2000 first-trade horoscopes
- Have access to the same tools that are utilized by Bill Meridian
- Quickly utilize winning strategies such as Jupiter Portfolios
- Quickly determine which stocks will be activated by upcoming phenomenon
- Scan hundreds of charts to determine which elements are common to certain groups
- Analyze charts by industry group
- Database updated weekly
- Utilize transits, progressions, directions, and an array of predictive techniques