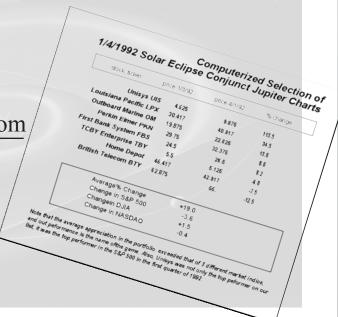

## Bill Meridian's PLANETARY STOCK TRADING is now IN THE CLOUD

- Have access to the Planetary Stock Trading database of almost 2000 first-trade horoscopes
- Have access to the same tools that are utilized by Bill Meridian
- Quickly utilize winning strategies such as Jupiter Portfolios
- Quickly determine which stocks will be activated by upcoming phenomenon
- Scan hundreds of charts to determine which elements are common to certain groups
- Analyze charts by industry group
- Database updated weekly
- Utilize transits, progressions, directions, and an array of predictive techniques

Brought to you by; Bill Meridian- Cycles Research Gene Vikutan- AstroApp

For subscription details, see AstroApp.com